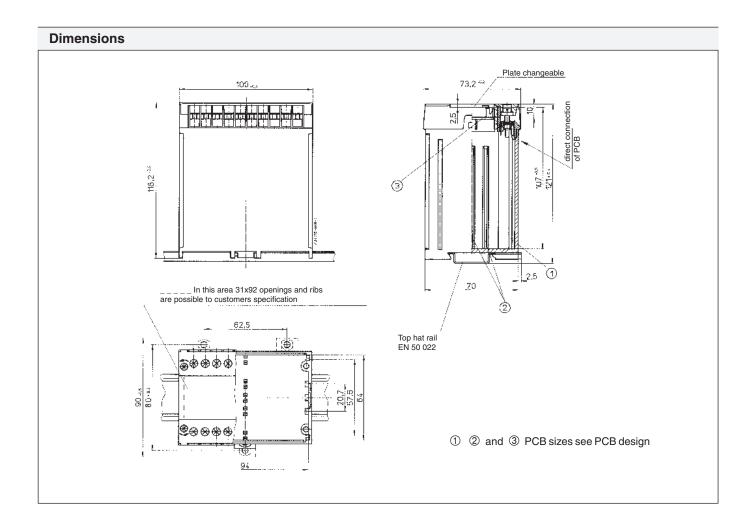

## Insulated Enclosure KO 4718 with flat terminals for plug-in Technology

All specifications correspond to the technology used at time of publication. We reserve the right to make improvements and changes of a technical naturre at any time