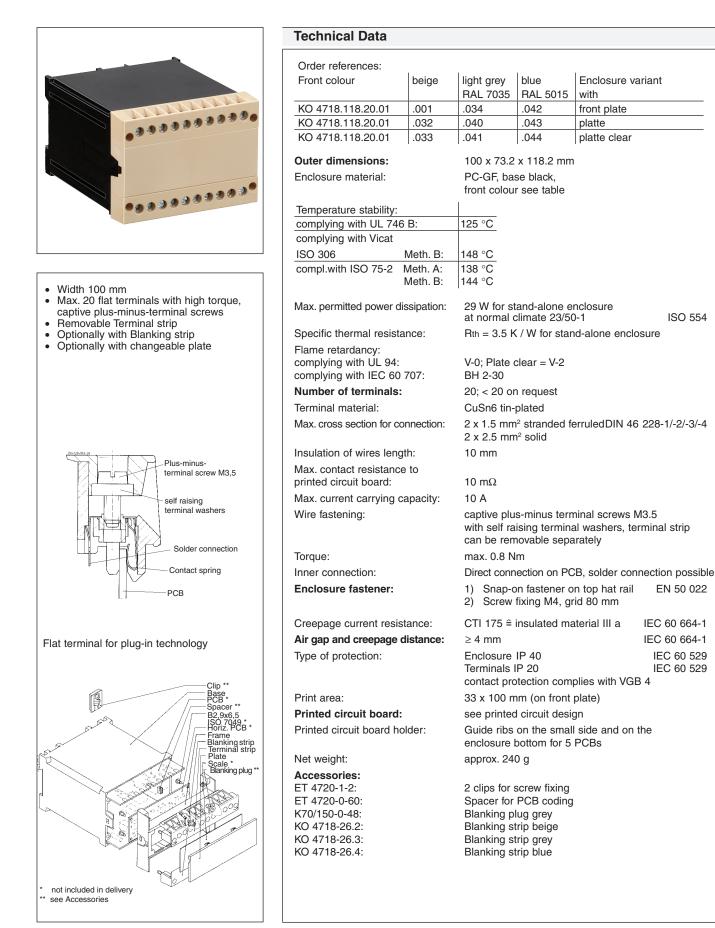

## Insulated Enclosure KO 4718 with flat terminals for plug-in Technology

All specifications correspond to the technology used at time of publication. We reserve the right to make improvements and changes of a technical naturre at any time