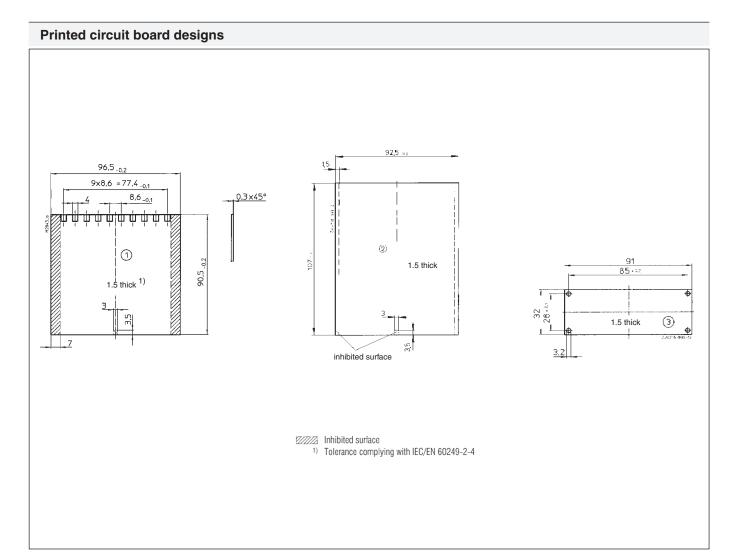

## Insulated Enclosure KO 4718 with flat terminals for plug-in Technology

All specifications correspond to the technology used at time of publication. We reserve the right to make improvements and changes of a technical naturre at any time